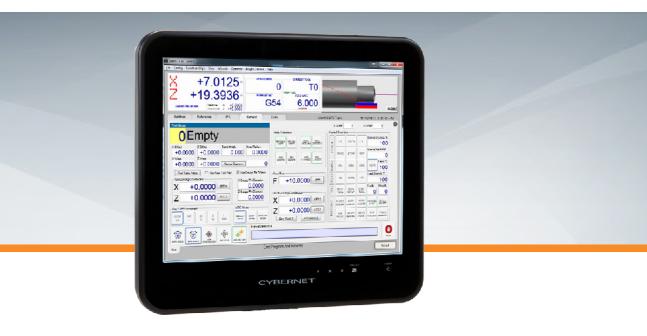

# Cybernet iPC S19

19" Industrial HMI Computer

## Powerful and Versatile

- The iPC S19 features the Intel Skylake U-Core processor and up to 32GB of RAM for extreme processing power.
- 19" PCAP touchscreen provides extremely responsive user control.
- Optional RFID, Fingerprint, and Smart Card scanners available for increased functionality.