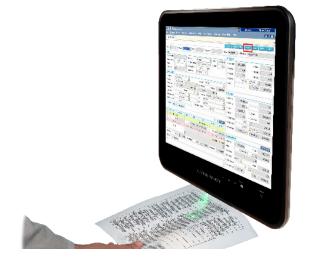

## Available 2D Barcode Scanner

An available security cable cover can be equipped with an optional 2D barcode scanner to help with inventory management, quality control processes, materials handling. VESA mount compatibility means you can mount the unit nearly anywhere.