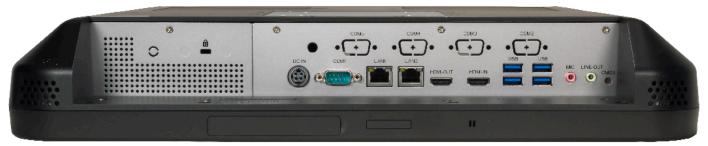

## Built with Customization & Compatibility in Mind

- Windows 7, 8, 10, IoT or Linux
- Intel Core i3/i5/i7 Processor
- HDMI In/Out Ports
- Dual 1GB Ethernet
- 4 x USB 3.0 Ports, 2 x USB 2.0 Ports
- 1 x RS232 Serial Port (Expand to 5 COM Ports)
- 2 x DDR4 SO-DIMM up to 32GB
- Optional 5.0 MP Webcam
- 1 x PCle x 4 Expansion Slot
- 1 x mPCle Connector for PCle Module